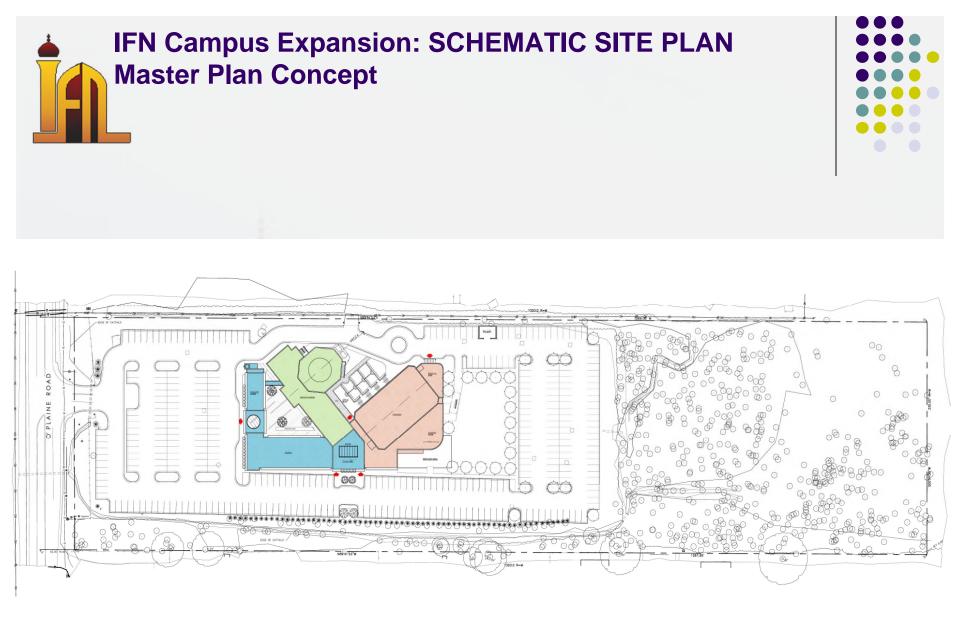

## Chronological Events From 2019 - June 2020



- Established the Project Program requirement
- Hired Architect.
- Multiple options for the IFN Expansion buildings were studied for site planning.
- A Schematic level of Master Plan with Site Plan was reviewed and approved by BOT.





NEXT STEPS

- We are sharing the IFN Campus Expansion Project Plan with our Neighbors.
- We will be preparing to meet with the City Planning & Zoning Commission and City Council, Fire Department, Stormwater and Landscape Division, etc.
- The Schematic Design shall move on to Design Development phase of work. The Structural, Mechanical, and Civil engineers will be engaged into the design process.
- Approval from Planning and Zoning will be applied for.
- Groundbreaking planned for second quarter of 2021.







NOMAN Architects Inc.

SITE PLAN





## IFN Campus Expansion: FIRST FLOOR PLAN Master Plan Concept





NOMAN Architects Inc.

### IFN Campus Expansion: SECOND FLOOR PLAN Master Plan Concept





NOMAN Architects Inc.

SECOND FLOOR PLAN

# IFN Campus Expansion: LOWER LEVEL



























## IFN Campus Expansion: BIRD'S EYE – NORTH EAST Master Plan Concept