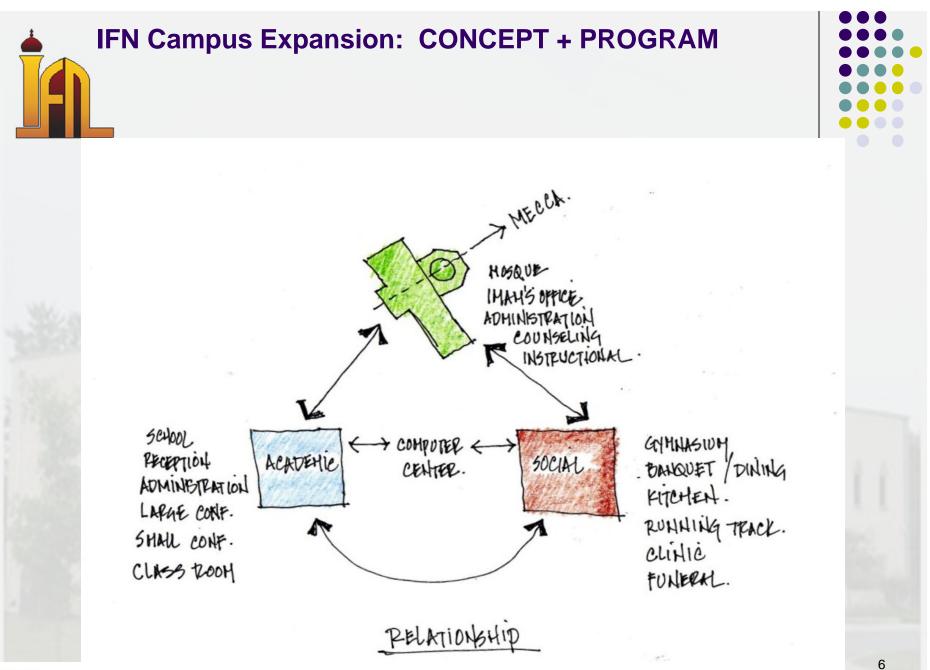

#### Chronological Events From 2019 - June 2020



- Established the Project Program requirement
- Hired Architect.
- Multiple options for the IFN Expansion buildings were studied for site planning.
- A Schematic level of Master Plan with Site Plan was reviewed and approved by BOT.





NEXT STEPS

- We are sharing the IFN Campus Expansion Project Plan with our Neighbors.
- We will be preparing to meet with the City Planning & Zoning Commission and City Council, Fire Department, Stormwater and Landscape Division, etc.
- The Schematic Design shall move on to Design Development phase of work. The Structural, Mechanical, and Civil engineers will be engaged into the design process.
- Approval from Planning and Zoning will be applied for.
- Groundbreaking planned for second quarter of 2021.







NOMAN Architects Inc.

SITE PLAN





## IFN Campus Expansion: FIRST FLOOR PLAN Master Plan Concept





NOMAN Architects Inc.

### IFN Campus Expansion: SECOND FLOOR PLAN Master Plan Concept





NOMAN Architects Inc.

SECOND FLOOR PLAN

# IFN Campus Expansion: LOWER LEVEL



























## IFN Campus Expansion: BIRD'S EYE – NORTH EAST Master Plan Concept