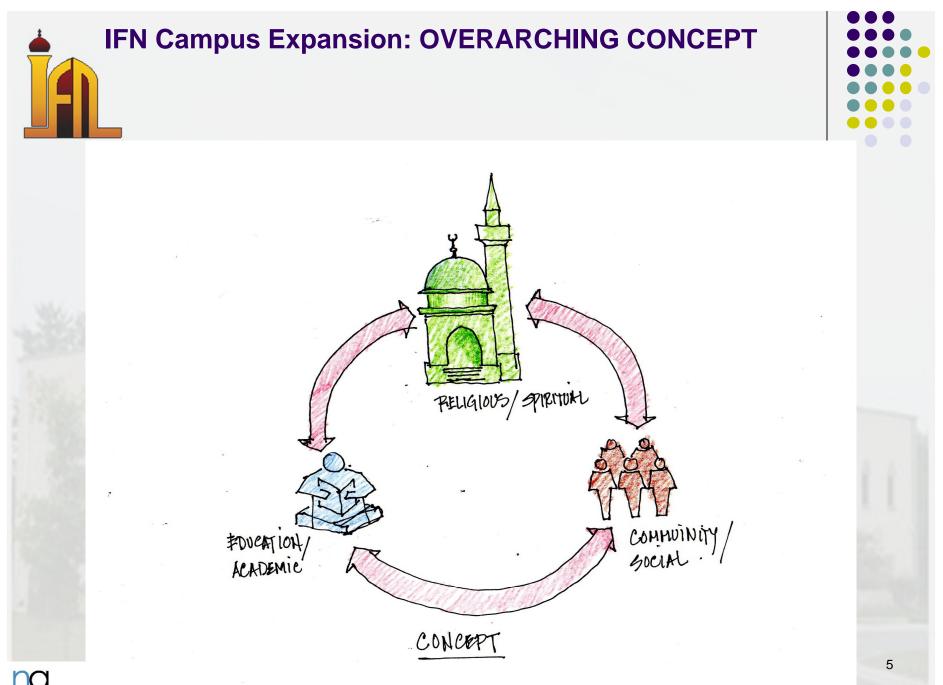

#### Chronological Events From 2019 - June 2020



- Established the Project Program requirement
- Hired Architect.
- Multiple options for the IFN Expansion buildings were studied for site planning.
- A Schematic level of Master Plan with Site Plan was reviewed and approved by BOT.





NEXT STEPS

- We are sharing the IFN Campus Expansion Project Plan with our Neighbors.
- We will be preparing to meet with the City Planning & Zoning Commission and City Council, Fire Department, Stormwater and Landscape Division, etc.
- The Schematic Design shall move on to Design Development phase of work. The Structural, Mechanical, and Civil engineers will be engaged into the design process.
- Approval from Planning and Zoning will be applied for.
- Groundbreaking planned for second quarter of 2021.







NOMAN Architects Inc.

SITE PLAN





## IFN Campus Expansion: FIRST FLOOR PLAN Master Plan Concept





NOMAN Architects Inc.

### IFN Campus Expansion: SECOND FLOOR PLAN Master Plan Concept





NOMAN Architects Inc.

SECOND FLOOR PLAN

# IFN Campus Expansion: LOWER LEVEL



























## IFN Campus Expansion: BIRD'S EYE – NORTH EAST Master Plan Concept