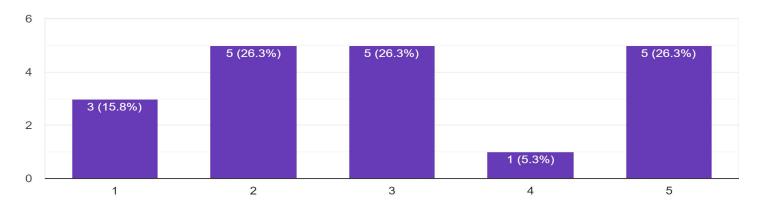

### I understand the functions of IFN Board of Trustees 22 responses

• Roughly 68% rated IFN Board satisfactory or below (5 being very satisfied)

My overall rating of IFN Board of Trustees is

19 responses