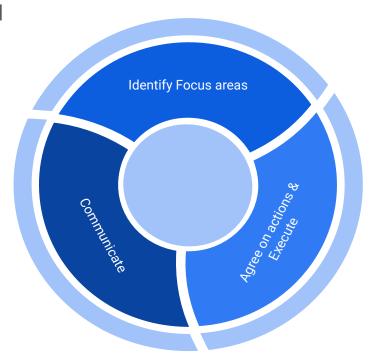

# Next steps:

- Feedback survey will be done twice a year as part of continuous improvement within Board of Trustees
- BOT will use the action plan Framework to drive meaningful change in sha Allah