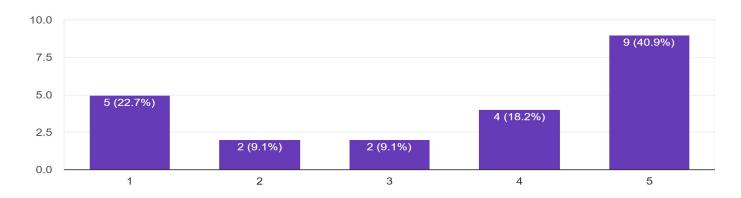

#### • Roughly 60% understand BOT functions

### I understand the functions of IFN Board of Trustees 22 responses

• Roughly 68% rated IFN Board satisfactory or below (5 being very satisfied)

My overall rating of IFN Board of Trustees is

19 responses