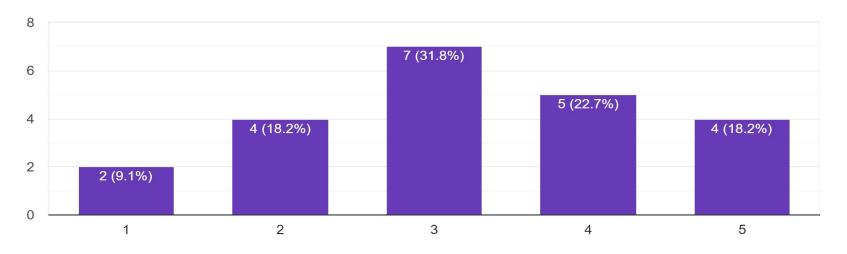

• Roughly 41% have good understanding of construction project

My understanding on IFN construction project is 22 responses