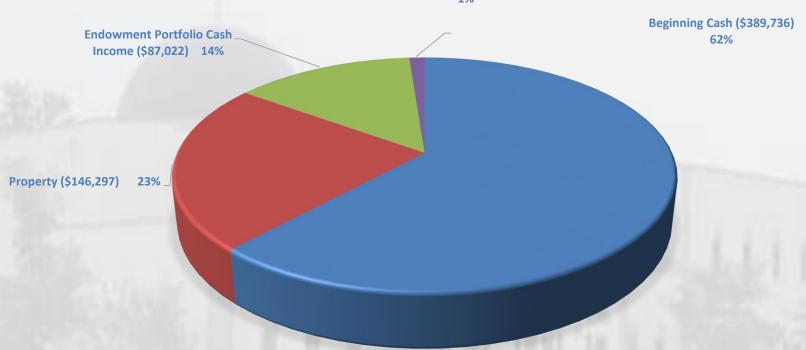

#### **Endowment Funds at Market Value**

**TOTAL ASSETS AT MARKET VALUE: \$630,511** 

**Return on Property: 12%** 

| Islamic Foundation North Endowment Fund |
|-----------------------------------------|
| Statement of Assets (Historical Basis)  |
| _                                       |

As of December 31, 2017

| Cash - First Midwest Bank   | \$ 223,214 |
|-----------------------------|------------|
| Cash - PNC Bank             | 250,000    |
| Residential Rental Buidling | 128,286    |
| Total Assets                | \$ 601,501 |

#### Islamic Foundation North Endowment Fund Statement of Revenues and Expenses (Historical Basis)

Year Ended December 31, 2017

| Revenue: |
|----------|
| nevenie. |

| Contribution                | Ş  | 87,022 |            |
|-----------------------------|----|--------|------------|
| Rental Income               |    | 15,600 | _          |
|                             |    |        | \$ 102,622 |
| Expenses:                   |    |        |            |
| Assessments                 | \$ | 2,644  |            |
| Depreciation                |    | 4,943  |            |
| Property Taxes and Licenses |    | 5,420  |            |
| Repairs                     |    | 80     |            |
| Postage                     |    | 11     |            |
| Bank Charges                |    | 616    |            |
|                             |    |        |            |