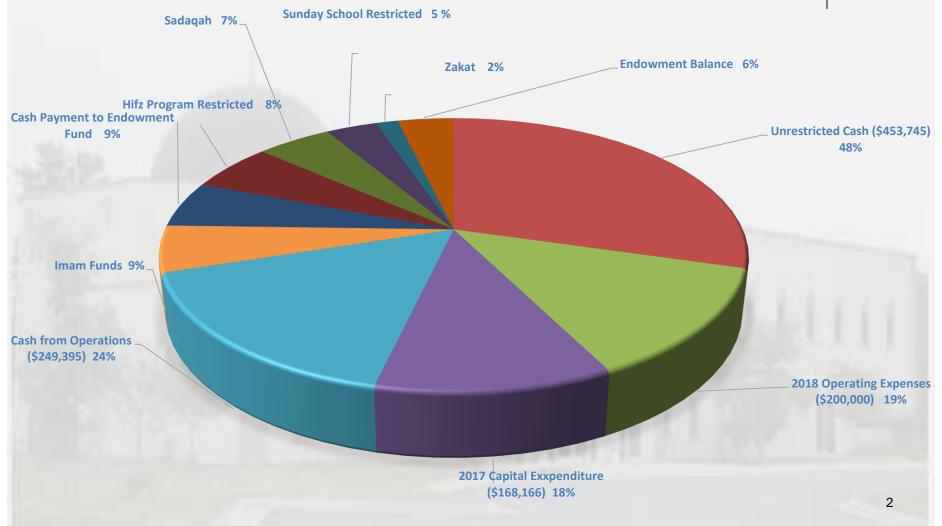

### Treasurer's Financial Update as of and for the year ended December 31, 2017

| Cash Balance of the IFN                                       | \$<br>1,022,462 |
|---------------------------------------------------------------|-----------------|
| Unrestricted Cash Balance (Cash Minus Accruals and Restricted |                 |
| Funds): 15 Times Increase from 2013                           | 449,943         |
| Cash Flow from Operations                                     | 249,395         |
| Cash Expenditures on Property and Equipment: LRC              |                 |
| Completion, HVAC Upgrade and Musallah and Parking Lot         |                 |
| Renovation                                                    | 168,166         |
| IFN Endowment Fund ("IFNEF") Market Value                     | 630,511         |
| Return on the Endowment Fund Property                         | 12%             |
| Cash Balance IFN and IFNEF: Increase of 89% from 2013         | \$<br>1,506,676 |